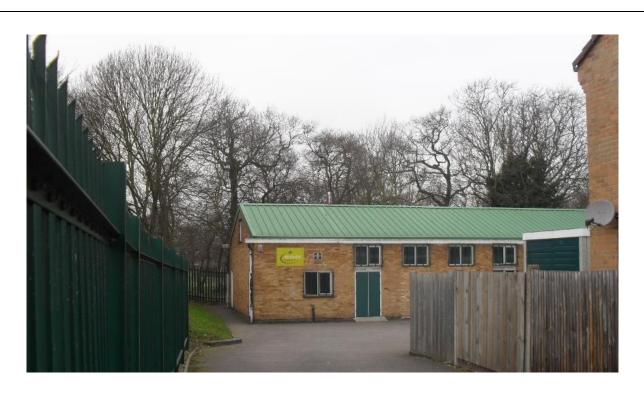

### Hardie Hall Scouts, Hardie Road, Stanford, SS17 OPB

**Description:** Scout Hall situated behind Hardie Road and adjacent the Manorway recreation ground.

| Holding Account                         | Site Area            | Use            | Title or Deed No |
|-----------------------------------------|----------------------|----------------|------------------|
| General Fund                            | 0.156 Acres, 630 Sqm | Scouts meeting | EX935554         |
| <b>Ward</b><br>Stanford Le Hope<br>West | EPC                  |                |                  |