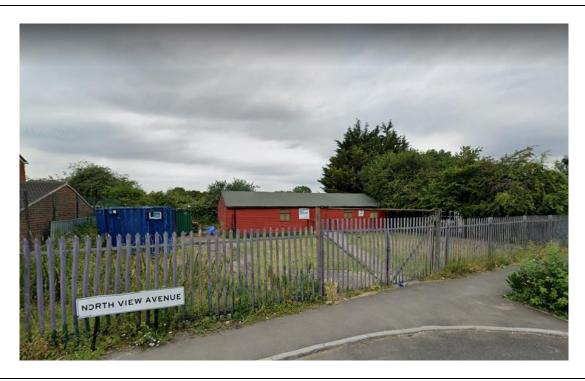

### Scouts, Northview Avenue, Tilbury (Former St. Chads School Site), Tilbury, RM18 7RT

**Description:** Single Storey timber frames Scout Hall and land

| Holding Account          | Site Area            | USE        | Title or Deed No |
|--------------------------|----------------------|------------|------------------|
| General Fund             | 0.204 Acres, 827 Sqm | Scout Hall | EX798621         |
| Ward<br>Tilbury St Chads | EPC                  |            |                  |