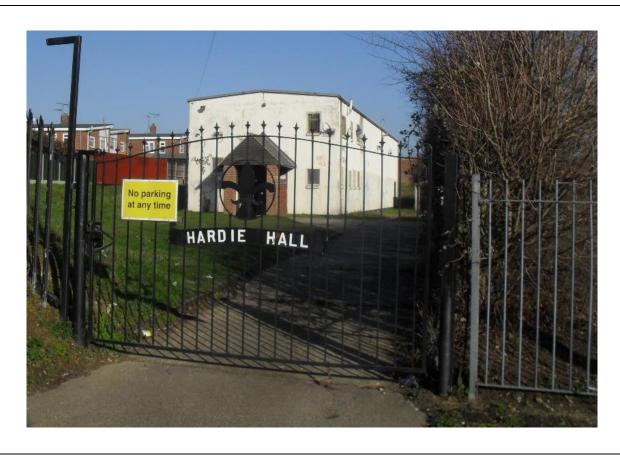

### Hardie Hall Scouts, Hardie Road, Stanford, SS17 OPB

**Description:** Scout Hall situated behind Hardie Road and adjacent the Manorway recreation ground.

| Holding Account                         | Site Area            | Use            | Title or Deed No |
|-----------------------------------------|----------------------|----------------|------------------|
| General Fund                            | 0.156 Acres, 630 Sqm | Scouts meeting | EX935554         |
| <b>Ward</b><br>Stanford Le Hope<br>West | EPC                  |                |                  |