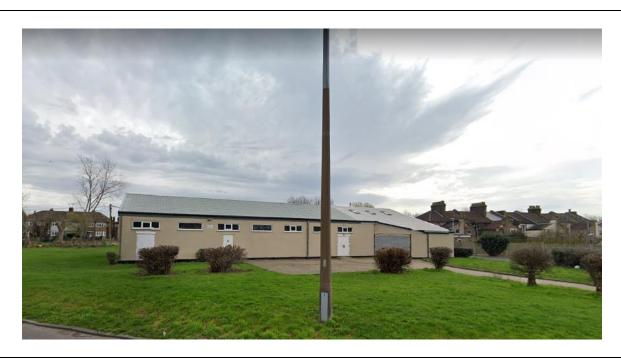

### Thors Oak Scouts, Stanford le Hope, SS17 7DD

**Description:** Pre-fabricated property situated adjacent the Manorway. Lease to the scouts expires 31<sup>st</sup> March 2016.

| <b>Holding Account</b> | Site Area             | Use                    | Title or Deed No |
|------------------------|-----------------------|------------------------|------------------|
| General Fund           | 0136 Acres, 0.136 Sqm | Community / Scout Hall | EX798678         |
|                        |                       |                        |                  |
| Ward                   | EPC                   |                        |                  |
| Stanford East and      |                       |                        |                  |
| Corrignham             |                       |                        |                  |
|                        |                       |                        |                  |