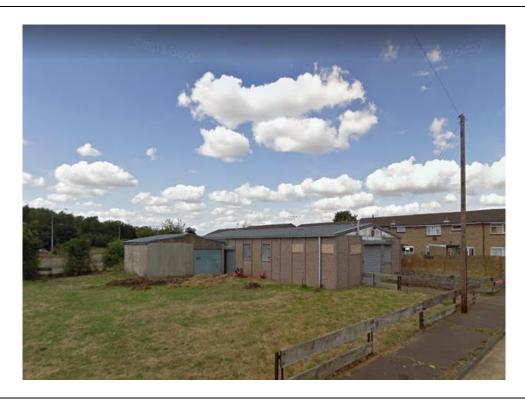

### Thors Oak Scouts, Stanford le Hope, SS17 7DD

**Description:** Pre-fabricated property situated adjacent the Manorway. Lease to the scouts expires 31<sup>st</sup> March 2016.

| <b>Holding Account</b> | Site Area             | Use                    | Title or Deed No |
|------------------------|-----------------------|------------------------|------------------|
| General Fund           | 0136 Acres, 0.136 Sqm | Community / Scout Hall | EX798678         |
|                        |                       |                        |                  |
| Ward                   | EPC                   |                        |                  |
| Stanford East and      |                       |                        |                  |
| Corrignham             |                       |                        |                  |
|                        |                       |                        |                  |