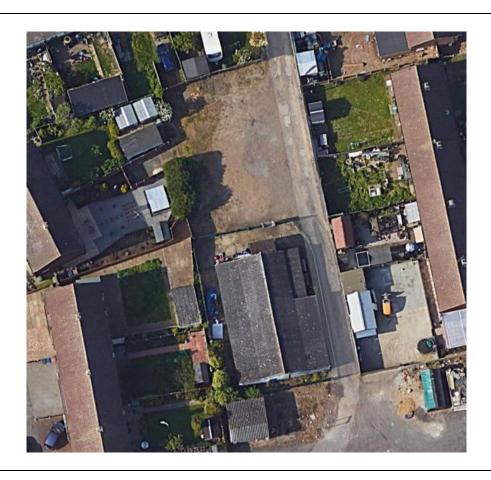

### Waterson Road Scouts, Chadwell St Mary, RM16 4NX

**Description:** Former council depot situated at the rear of the village halls, Waterson Road. Pre-fabricated built building with a parking area.

Property is leased to the Scout group, expiring 19th January 2022.

| Holding Account  | Site Area              | USE                | Title or Deed No |
|------------------|------------------------|--------------------|------------------|
| General Fund     | 0.401 Acres, 1,626 Sqm | Community / Scouts | EX847280         |
| Ward Chadwell St | EPC                    |                    |                  |
| Mary             | F                      |                    |                  |