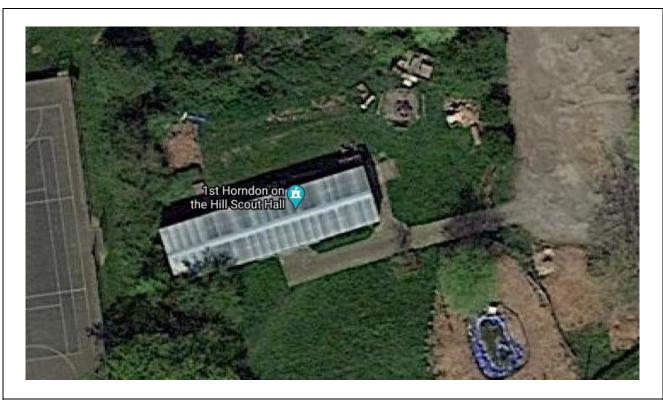

### Horndon Rec Scouts Hut, Hordon on the Hill, SS17 8NR

**Description:** Scout hut situated within the Horndon recreation ground. The property is let on a lease until 24<sup>th</sup> December 2021.

| Holding Account | Site Area            | Use           | Title or Deed No |
|-----------------|----------------------|---------------|------------------|
| General Fund    | 0.080 Acres, 326 Sqm | Community Use | EX782627         |
| Ward            | EPC                  |               |                  |
| Orsett          |                      |               |                  |