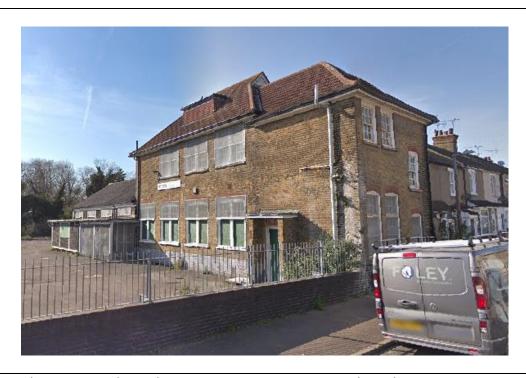

### Stifford Sea Scout Group, Prince Phillip Avenue Scouts Hall, Grays, RM16 2DJ

### **Description:**

Single storey Sea scout hall situated within the parking area at the rear of the residential properties.

| Holding Account               | Site Area          | <b>Use</b> | Title or Deed No |
|-------------------------------|--------------------|------------|------------------|
| Housing                       | 0.310 Acres, 1,255 | Scout Hall | EX859314         |
| <b>Ward</b><br>Stifford Clays | EPC                |            |                  |