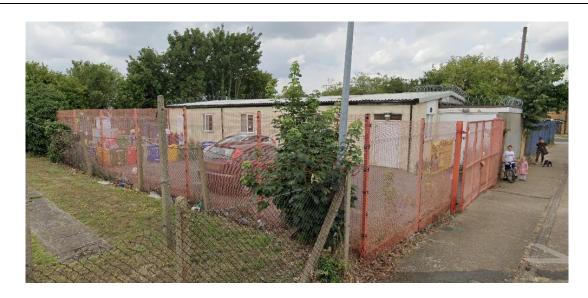

### Waterson Road Scouts, Chadwell St Mary, RM16 4NX

**Description:** Former council depot situated at the rear of the village halls, Waterson Road. Pre-fabricated built building with a parking area.

Property is leased to the Scout group, expiring 19th January 2022.

| Holding Account  | Site Area              | USE                | Title or Deed No |
|------------------|------------------------|--------------------|------------------|
| General Fund     | 0.401 Acres, 1,626 Sqm | Community / Scouts | EX847280         |
| Ward Chadwell St | EPC                    |                    |                  |
| Mary             | F                      |                    |                  |